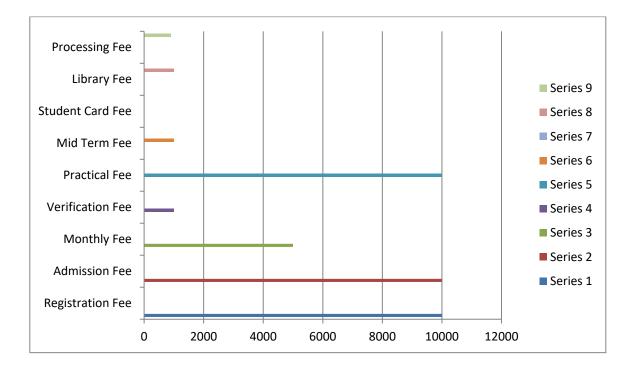

#### <u>Part 1</u>

| Particulars              | Amounts            |
|--------------------------|--------------------|
| Admission & Registration | 20,000/=           |
| Monthly Fee              | 5,000/=            |
| Practical Fee            | 10,000/=           |
| Verification Fee         | 1,000/=            |
| Mid Term Fee             | 1,000/=            |
| Student Card             | 300/=              |
| Other Charges            | Nil                |
| Library Fee              | 1,000/= Refundable |

Processing Fee 900/= Examination Fee will be according to (Pharmacy Council Punjab). All Fee are non-refundable.